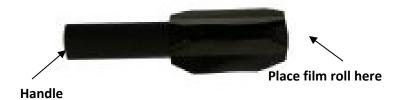

## **Extended Core Dispenser** for 5" Coreless Banding Film

### **INSTRUCTIONS**

1. Take 3" coreless banding film and place onto the core of the dispenser handle. Push down until the roll is completely secured on the dispenser. (The roll should fit snugly on the dispenser.)